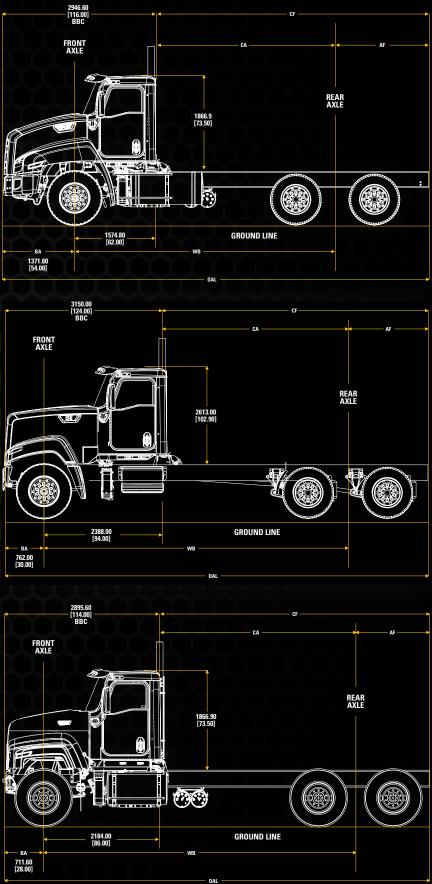

| Engine Model          | Cat <sup>®</sup> CT13 Engine |  |
|-----------------------|------------------------------|--|
| Horsepower @ 1700 rpm | 365 - 475 hp                 |  |
| Bumper to Back of Cab | 116 in. and 122 in.          |  |
| Bumper to Front Axle  | 54 in. (Set-Back Axle)       |  |

| СТ680                 |                           |  |
|-----------------------|---------------------------|--|
| Engine Model          | Cat® CT13 Engine          |  |
| Horsepower @ 1700 rpm | 410 - 475 hp              |  |
| Bumper to Back of Cab | 124 in.                   |  |
| Bumper to Front Axle  | 30 in. (Set-Forward Axle) |  |

| Cat® CT13 Engine          |
|---------------------------|
| 365 - 430 hp              |
| 114 in.                   |
| 28 in. (Set-Forward Axle) |
|                           |

Ideal for carrying big loads and complying with bridge load restrictions, the set-forward axle on the CT681 boosts your productivity with a spacious, ergonomic cab and vocational-specific engine and transmission options. Mounting attachments is simple with the optional Front Frame Extension, giving you a vocational truck as heavy-duty as your application.