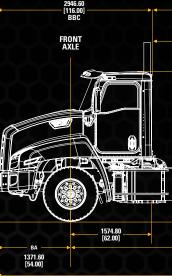

| Engine Model          | Cat <sup>®</sup> CT13 Engine |  |
|-----------------------|------------------------------|--|
| Horsepower @ 1700 rpm | 365 - 475 hp                 |  |
| Bumper to Back of Cab | 116 in. and 122 in.          |  |
| Bumper to Front Axle  | 54 in. (Set-Back Axle)       |  |