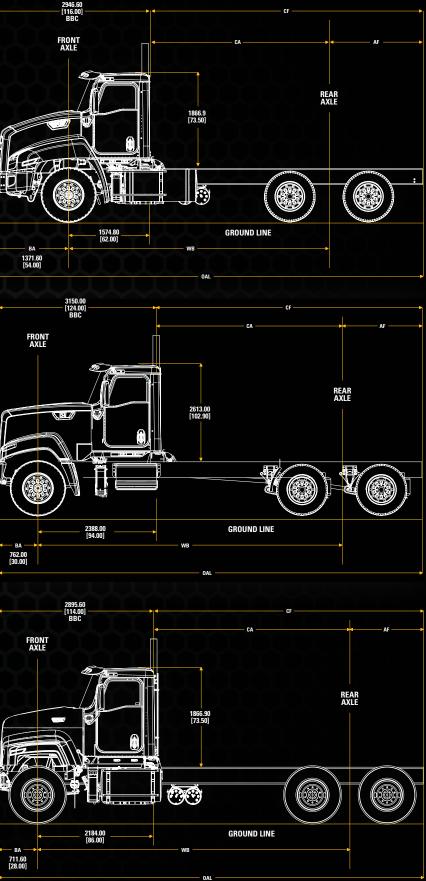

| Engine Model          | Cat <sup>®</sup> CT13 Engine |  |
|-----------------------|------------------------------|--|
| Horsepower @ 1700 rpm | 365 - 475 hp                 |  |
| Bumper to Back of Cab | 116 in. and 122 in.          |  |
| Bumper to Front Axle  | 54 in. (Set-Back Axle)       |  |

| СТ680                 |                           |  |
|-----------------------|---------------------------|--|
| Engine Model          | Cat® CT13 Engine          |  |
| Horsepower @ 1700 rpm | 410 - 475 hp              |  |
| Bumper to Back of Cab | 124 in.                   |  |
| Bumper to Front Axle  | 30 in. (Set-Forward Axle) |  |

| Cat® CT13 Engine          |
|---------------------------|
| 365 - 430 hp              |
| 114 in.                   |
| 28 in. (Set-Forward Axle) |
|                           |

Ideal for carrying big loads and complying with bridge load restrictions, the set-forward axle on the CT681 boosts your productivity with a spacious, ergonomic cab and vocational-specific engine and transmission options. Mounting attachments is simple with the optional Front Frame Extension, giving you a vocational truck as heavy-duty as your application.