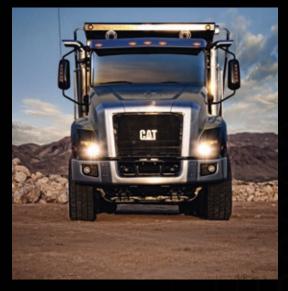

**CT660** 

Delivering all of the power, performance and durability you need, the CT660 is loaded with the features and options you want in a next-generation dump truck, concrete mixer, waste carrier or heavy hauler. It's designed to maximize payloads, drive satisfaction and increase uptime in dozens of applications.

Stand up to heavy loads, tough jobs and harsh applications and do it all in style with the CT680. It features your choice of two exterior trim levels - L and LG - so you can customize your truck by choosing the features that best fit your style and serviceability needs. Plus, its set-forward axle, parabolic suspension, premium sound insulation and trim and spacious cab combine to set new standards for comfort and ride quality.

| Cat® CT13 Engine          |
|---------------------------|
| 365 - 430 hp              |
| 114 in.                   |
| 28 in. (Set-Forward Axle) |
|                           |

Ideal for carrying big loads and complying with bridge load restrictions, the set-forward axle on the CT681 boosts your productivity with a spacious, ergonomic cab and vocational-specific engine and transmission options. Mounting attachments is simple with the optional Front Frame Extension, giving you a vocational truck as heavy-duty as your application.