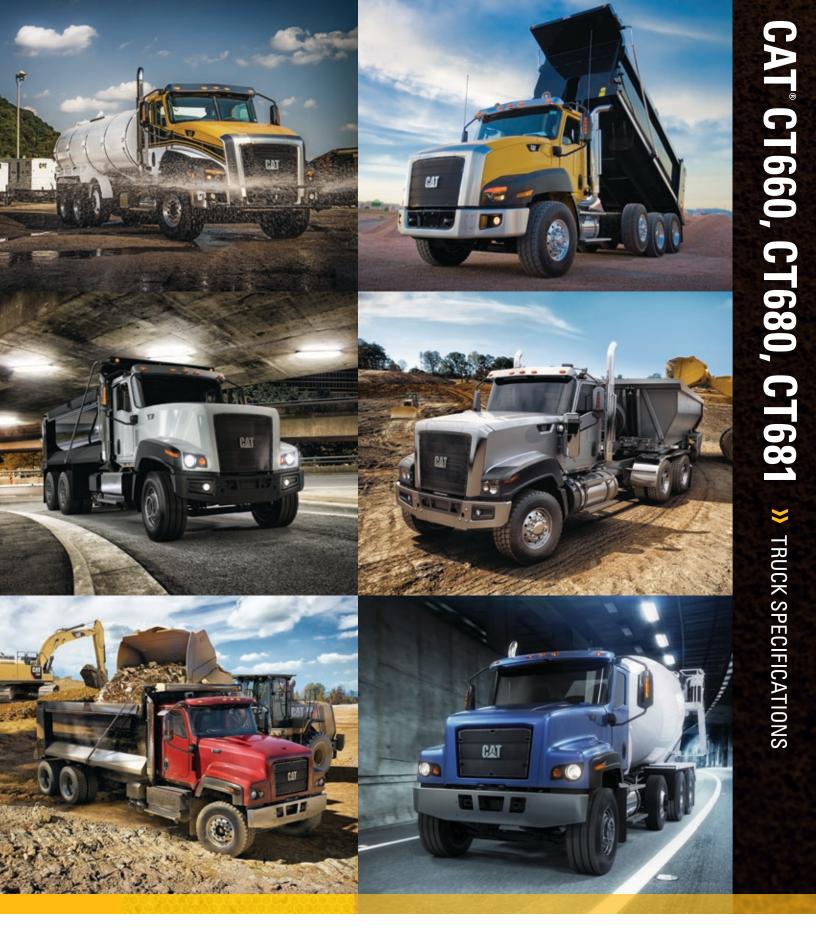

**CT660** 

Delivering all of the power, performance and durability you need, the CT660 is loaded with the features and options you want in a next-generation dump truck, concrete mixer, waste carrier or heavy hauler. It's designed to maximize payloads, drive satisfaction and increase uptime in dozens of applications.

Stand up to heavy loads, tough jobs and harsh applications and do it all in style with the CT680. It features your choice of two exterior trim levels - L and LG - so you can customize your truck by choosing the features that best fit your style and serviceability needs. Plus, its set-forward axle, parabolic suspension, premium sound insulation and trim and spacious cab combine to set new standards for comfort and ride quality.

| Cat® CT13 Engine          |
|---------------------------|
| 365 - 430 hp              |
| 114 in.                   |
| 28 in. (Set-Forward Axle) |
|                           |

Ideal for carrying big loads and complying with bridge load restrictions, the set-forward axle on the CT681 boosts your productivity with a spacious, ergonomic cab and vocational-specific engine and transmission options. Mounting attachments is simple with the optional Front Frame Extension, giving you a vocational truck as heavy-duty as your application.