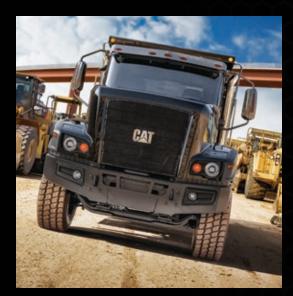

**CT660** 

Delivering all of the power, performance and durability you need, the CT660 is loaded with the features and options you want in a next-generation dump truck, concrete mixer, waste carrier or heavy hauler. It's designed to maximize payloads, drive satisfaction and increase uptime in dozens of applications.

Stand up to heavy loads, tough jobs and harsh applications and do it all in style with the CT680. It features your choice of two exterior trim levels - L and LG - so you can customize your truck by choosing the features that best fit your style and serviceability needs. Plus, its set-forward axle, parabolic suspension, premium sound insulation and trim and spacious cab combine to set new standards for comfort and ride quality.

| Cat® CT13 Engine          |
|---------------------------|
| 365 - 430 hp              |
| 114 in.                   |
| 28 in. (Set-Forward Axle) |
|                           |

Ideal for carrying big loads and complying with bridge load restrictions, the set-forward axle on the CT681 boosts your productivity with a spacious, ergonomic cab and vocational-specific engine and transmission options. Mounting attachments is simple with the optional Front Frame Extension, giving you a vocational truck as heavy-duty as your application.