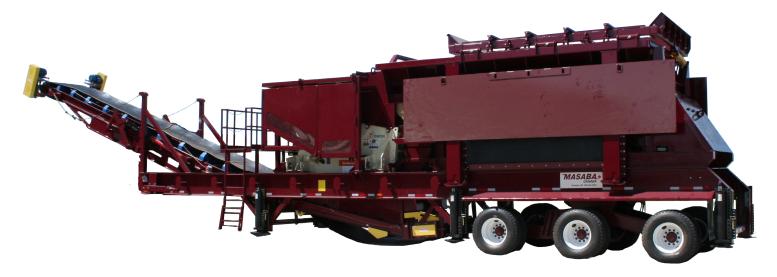

# **Main Frame and Chassis**

- Various Axle Configurations (Split Three Axle shown)
- Wide Flange Beam Main Frame
- Heavy Duty Suspension
- Upper/Lower Access Platforms
  - Diamond-Plated Catwalk
  - Access Ladder
  - Railings
- Fenders
- (12) 11R x 22.5 radial tires (as shown)
- Brakes
- Lights
- (6) Hydraulic Jacks

# 54" Under Crusher Conveyor

- · 20 hp 1800 rpm
- Discharge Over King Pin
- Flashing
- CEMA C Idlers
- 3 Ply Belting with Mechanical Splice
- 13' Discharge Height
- Impact Bed Under Crusher
- Belt Scraper

# **Crushing System**

- 200 hp 1200 rpm Crusher Motor
- 40 hp 1800 rpm Feeder Drive Motor
- 3/4" AR 400 Steel Feeder Hopper
  - 1/2" AR 400 Grizzly Bypass Chute
- (2) Bulkheads
  - 1/2" mild plate

# **BENEFITS OF MASABA**

Masaba crushing plants are built to be the toughest equipment available. The Portable 3054 Plant is built on a Wide Flange Beam Chassis (1) that provides both portability and strength. Your crushed material can easily be discharged for stockpiling or secondary crushing with the 54" Undercrusher Conveyor (2) that lives up to Masaba's reputation of reliability. Upper and Lower Access Platforms (3) allow for convenient viewing and maintenance.