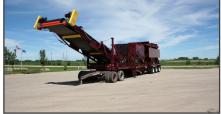

# **Jaw Crushing Plant**

Portable 3054 Jaw Crushing Plant

# **Main Frame and Chassis**

- Various Axle Configurations (Split Three Axle shown)
- Wide Flange Beam Main Frame
- Heavy Duty Suspension
- Upper/Lower Access Platforms
  - Diamond-Plated Catwalk
  - Access Ladder
  - Railings
- Fenders
- (12) 11R x 22.5 radial tires (as shown)
- Brakes
- Lights
- (6) Hydraulic Jacks

# 54" Under Crusher Conveyor

- · 20 hp 1800 rpm
- Discharge Over King Pin
- Flashing
- CEMA C Idlers
- 3 Ply Belting with Mechanical Splice
- 13' Discharge Height
- Impact Bed Under Crusher
- Belt Scraper

# **Crushing System**

- 200 hp 1200 rpm Crusher Motor
- 40 hp 1800 rpm Feeder Drive Motor
- 3/4" AR 400 Steel Feeder Hopper
  - 1/2" AR 400 Grizzly Bypass Chute
- (2) Bulkheads
  - 1/2" mild plate

# **BENEFITS OF MASABA**

Masaba crushing plants are built to be the toughest equipment available. The Portable 3054 Plant is built on a Wide Flange Beam Chassis (1) that provides both portability and strength. Your crushed material can easily be discharged for stockpiling or secondary crushing with the 54" Undercrusher Conveyor (2) that lives up to Masaba's reputation of reliability. Upper and Lower Access Platforms (3) allow for convenient viewing and maintenance.