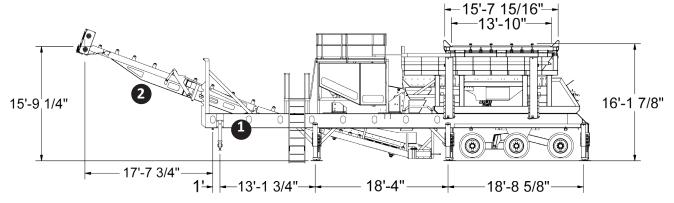

# **BENEFITS OF MASABA**

Masaba crushing plants are built to be the toughest equipment available. The Portable 3054 Plant is built on a Wide Flange Beam Chassis (1) that provides both portability and strength. Your crushed material can easily be discharged for stockpiling or secondary crushing with the 54" Undercrusher Conveyor (2) that lives up to Masaba's reputation of reliability. Upper and Lower Access Platforms (3) allow for convenient viewing and maintenance.

King Pin Weight: 59,790 lbs Axle Weight: 94,910 lbs

3054 Jaw Plant Less Feeder Hopper King Pin Weight: 50,400 lbs Axle Weight: 60,260 lbs Feeder Hopper King Pin Weight: 24,290 lbs Axle Weight: 34,330 lbs