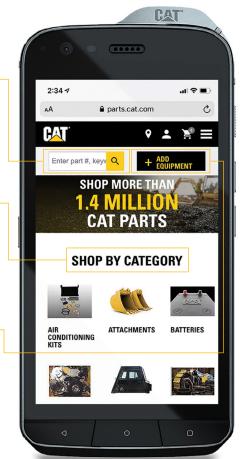

# FLEXIBLE WAYS TO SEARCH FOR PARTS

There are several ways to search for parts on Parts.Cat.Com, making every order easier than the last.

- // Search by part or serial number on the Enter your part or serial number on the home page or use Quick Order to enter and purchase multiple parts at once.
- // Search by equipment category

  If you don't know your part or serial
  number, you can start browsing part
  categories to narrow down your search.
- // Search by machine model Use the "Add Equipment" feature to shop by machine model and guarantee the right fit every time you see a checkmark beside search results.